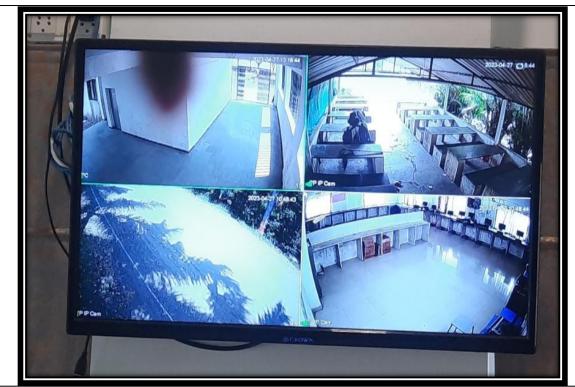

## Computer Lab

**Compuer Facility for Teachers** 

**Printer** 

**CC TV** in the Campus